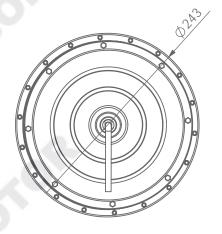

## NOTE:

1.ALL DIMENSIONS NOT SHOWN ARE THAT THE MANUFACTURES DISCRETION.
2.ANY CHANGES MADE IN MATERIAL OR DIMENSIONS MUST BE APPROVED BY GOLDENMOTOR.

| REL#:                                |              | BY: TON         | DATE:     | DATE: <b>30/09/08</b> |                 |  |  |  |
|--------------------------------------|--------------|-----------------|-----------|-----------------------|-----------------|--|--|--|
| Goldenor                             | GOLDEN MOTOR |                 |           |                       |                 |  |  |  |
| CHANGZHOU, JIANGSU P.R. CHINA 213000 |              |                 |           |                       |                 |  |  |  |
| SCALE: N                             | ONE          | USED ON:        |           | D                     | RWN BY:         |  |  |  |
| SHEET: 1                             | OF 1         | <b>ELECTRIC</b> | CBICY     |                       | CHKD BY:<br>TOM |  |  |  |
| 48V/1000W REAL WHEEL MOTOR           |              |                 |           |                       |                 |  |  |  |
| MATRL:                               |              |                 | PART NO.: |                       |                 |  |  |  |