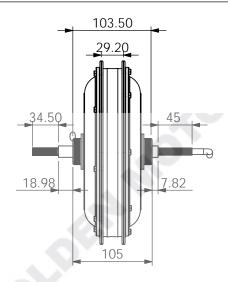

## NOTE:

1.ALL DIMENSIONS NOT SHOWN ARE THAT THE MANUFACTURES DISCRETION.
2.ANY CHANGES MADE IN MATERIAL OR DIMENSIONS MUST BE APPROVED BY GOLDENMOTOR.

| REL#:                                |              | BY: TON         | DATE:     | DATE: <b>30/09/08</b> |                 |  |  |  |
|--------------------------------------|--------------|-----------------|-----------|-----------------------|-----------------|--|--|--|
| Goldenor                             | GOLDEN MOTOR |                 |           |                       |                 |  |  |  |
| CHANGZHOU, JIANGSU P.R. CHINA 213000 |              |                 |           |                       |                 |  |  |  |
| SCALE: N                             | ONE          | USED ON:        |           | D                     | RWN BY:         |  |  |  |
| SHEET: 1                             | OF 1         | <b>ELECTRIC</b> | CBICY     |                       | CHKD BY:<br>TOM |  |  |  |
| 48V/1000W REAL WHEEL MOTOR           |              |                 |           |                       |                 |  |  |  |
| MATRL:                               |              |                 | PART NO.: |                       |                 |  |  |  |