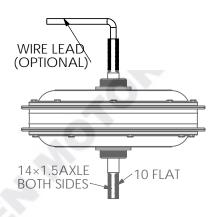

| 9 | VDC,Brushless,Spoke                         | Motor Type:                                           | MOTOR |
|---|---------------------------------------------|-------------------------------------------------------|-------|
|   | 48 VDC                                      | Max.Efficiency<br>Voltage:                            |       |
|   | 1000W @48 VDC                               | Continuous Duty<br>Watts:                             |       |
|   | 15A @48 VDC                                 | Continuous Duty<br>Amps:                              |       |
|   | Standard:1100mm<br>(OPTIONAL)               | Motor Leads:                                          |       |
|   | 1000W @48 VDC  15A @48 VDC  Standard:1100mm | Voltage: Continuous Duty Watts: Continuous Duty Amps: | MOTOR |

## NOTE:

1.ALL DIMENSIONS NOT SHOWN ARE THAT THE MANUFACTURES DISCRETION.
2.ANY CHANGES MADE IN MATERIAL OR DIMENSIONS MUST BE APPROVED BY GOLDENMOTOR.

| REL#:                                |              | BY: TON         | DATE:     | DATE: <b>30/09/08</b> |                 |  |  |  |
|--------------------------------------|--------------|-----------------|-----------|-----------------------|-----------------|--|--|--|
| Goldenor                             | GOLDEN MOTOR |                 |           |                       |                 |  |  |  |
| CHANGZHOU, JIANGSU P.R. CHINA 213000 |              |                 |           |                       |                 |  |  |  |
| SCALE: N                             | ONE          | USED ON:        |           | D                     | RWN BY:         |  |  |  |
| SHEET: 1                             | OF 1         | <b>ELECTRIC</b> | CBICY     |                       | CHKD BY:<br>TOM |  |  |  |
| 48V/1000W REAL WHEEL MOTOR           |              |                 |           |                       |                 |  |  |  |
| MATRL:                               |              |                 | PART NO.: |                       |                 |  |  |  |